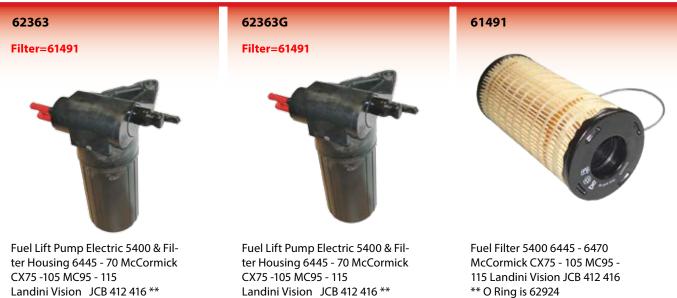

## FUEL

Filter 61491

**51346** Clutch Kit JCB Fastrac 130T 145T 155T 14" 12 Paddle \*\* Complete Kit is 2840 \*\* 14" OE Ref: 47602500

396920

Clutch Disc JCB 3C

Filter 61491

ind15