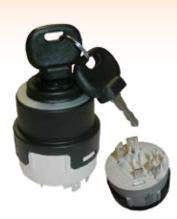

### **Ignition Switches**

52050 Ignition Switch IHC 42 \*\* 33 01 32 on Switch Digital Dash, Electric Shuttle \*\* 51181K is K \*\* 51181 is without electric shuttle \*\*

#### 51181

Ignition Switch IHC JCB \*\* 33 02 62 on switch C55 C55A C64 C64A C70A CS48 CS48 CS52 CS58 CS63 CS68 CS75 (Not for digital dash) Fendt

53237

51181

51181K Ignition Switch Key IHC JCB New Type \*\* Waterproof Key \*\* 53236 Cover Key Hole Water **Proof Ignition Switch** 

53237 **Cover Terminal Water Proof Ignition Switch** 

53238 **Cover Terminal Water Proof Ignition Switch** 

53235 **Cover Bottom Water Proof Ignition Switch** 

ind11