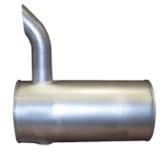

## **Exhausts**

**53872** Exhaust Box JCB 3CX Up To Serial Number 414785 OE Ref: 123/03223

**53877** Exhaust Box JCB 3CX Non Turbo From Serial M414786 OE Ref: 123/03964

**53876** Exhaust Box JCB 3CX 4CX Turbo From Serial M414695 OE Ref: 123/03963

**53874** Exhaust Box JCB 3CX 4CX Turbo Up To Serial Number 414694 OE Ref: 123/03433

**53873** Exhaust Box JCB 3CX Grey Cab Serial Range 337001 - 400000 OE Ref: 993/66200

**53875** Exhaust Box JCB 3CX Turbo Grey CAB From Serial 337001 - 400000 OE Ref: 993/66300