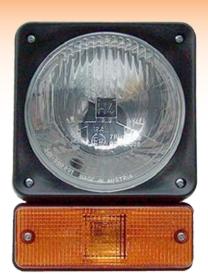

803



Wheel Bearing Kit JCB 3CX

## Seals



## Decals













## **Cab, Sheet Metal & Electrical**

## **Electrical Parts**

### **Ignition Switches**



52050 Ignition Switch IHC 42 \*\* 33 01 32 on Switch Digital Dash, Electric Shuttle \*\* 51181K is K \*\* 51181 is without electric shuttle \*\*



#### 51181

Ignition Switch IHC JCB \*\* 33 02 62 on switch C55 C55A C64 C64A C70A CS48 CS48 CS52 CS58 CS63 CS68 CS75 (Not for digital dash) Fendt

53237



51181





51181K Ignition Switch Key IHC JCB New Type \*\* Waterproof Key \*\* 53236 Cover Key Hole Water **Proof Ignition Switch** 

53237 **Cover Terminal Water Proof Ignition Switch** 

53238 **Cover Terminal Water Proof Ignition Switch** 

53235 **Cover Bottom Water Proof Ignition Switch** 

ind11



## **Electrical Parts**





4245

Head Lamp & Flasher Lamp Complete JCB



### **Starters**

64475 Starter Massey Ferguson 54 Series 64 Series JCB 2CX 3CX OE Ref: 3823621E91







## **Alternator**

#### 64485

Alternator Massey Ferguson 4225 4235 4240 JCB Loadall Iskra 80 Amp OE Ref: 3823652M1 714/32200

MAHLE 🔨 Letrika

53663

Starter Teleporter



## Cab, Sheet Metal & Electrical



## Glass



**20264** Glass JCB PRO 8 Bottomm Door RH









#### 2840

Clutch Kit JCB Fastrac 130T 12 Paddle 14" 145T 155T

Bearing = 51279

## 3/3CS/4/4CS 13" Clutch

3255BN



Clutch Assembly Ford 13"

## FUEL

Filter 61491



**51346** Clutch Kit JCB Fastrac 130T 145T 155T 14" 12 Paddle \*\* Complete Kit is 2840 \*\* 14" OE Ref: 47602500

396920



Clutch Disc JCB 3C



Filter 61491

ind15



## 580F/G Warner Transmissions