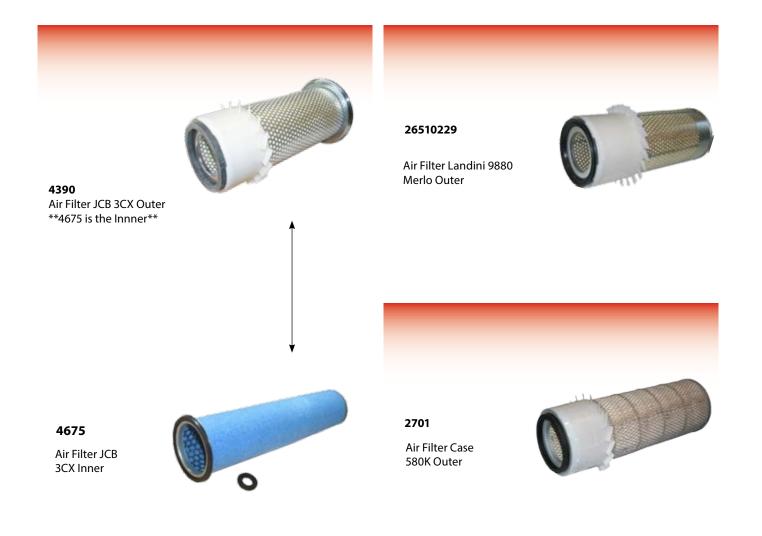

## 429958 Kit

Air Filter Kit 4200 5400 - 359.3mm Long OE Ref: 3901464M1 & 3901465M

525-50 Inner Air Filter 3CX/525-58FS/530-110 Inner Air Filter JCB 3CX Outer Air Filter

ind7

ind8