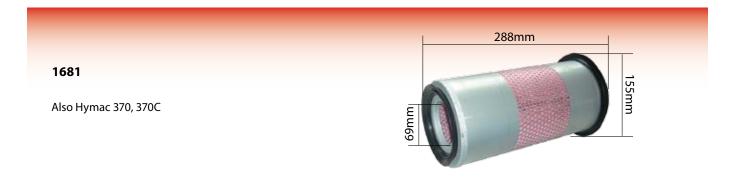

## **Air Filters**

#### 61888

Air Filter Kit 698T 699T 3000s 6100s JCB 3CX 3050 3060 3065 3070 3075 3080 3085 3090 3095 3120T 3120 6110 6120 6130 6140 6150 6160 OE Ref: 1062501M91 & 1093683

**3046** Air Filter JCB 412 Farm - Master