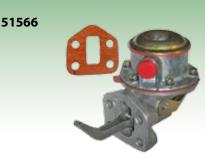

## **Lift Pumps**

Fuel Lift Pump-JCB

Fuel Lift Pump JCB Fastrac

Fuel Lift Pump JCB 940 506C 508C 526 528 521 533 535 536 541 Suits All JCB with Manual Lift Pumps OE Ref: 32007201

**2641725** Fuel Lift Pump Perkins 4.236 Series 4.248 Series OE Ref: 3118234R91 4555699

**2641729** Fuel Lift Pump 6354.4 Phaser 6 Cylinder OE Ref: 1446951M91