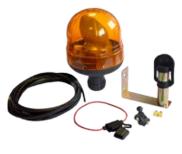

| Cab, Sheet Metal   |        |
|--------------------|--------|
| & Electrical       | ind 26 |
| Work Lamps         | ind 26 |
| Isolation Switches | ind 26 |
| Warning Lights     | ind 26 |
| Lucas Beacons      | ind 27 |
| Lucas Brackets     | ind 27 |
|                    |        |