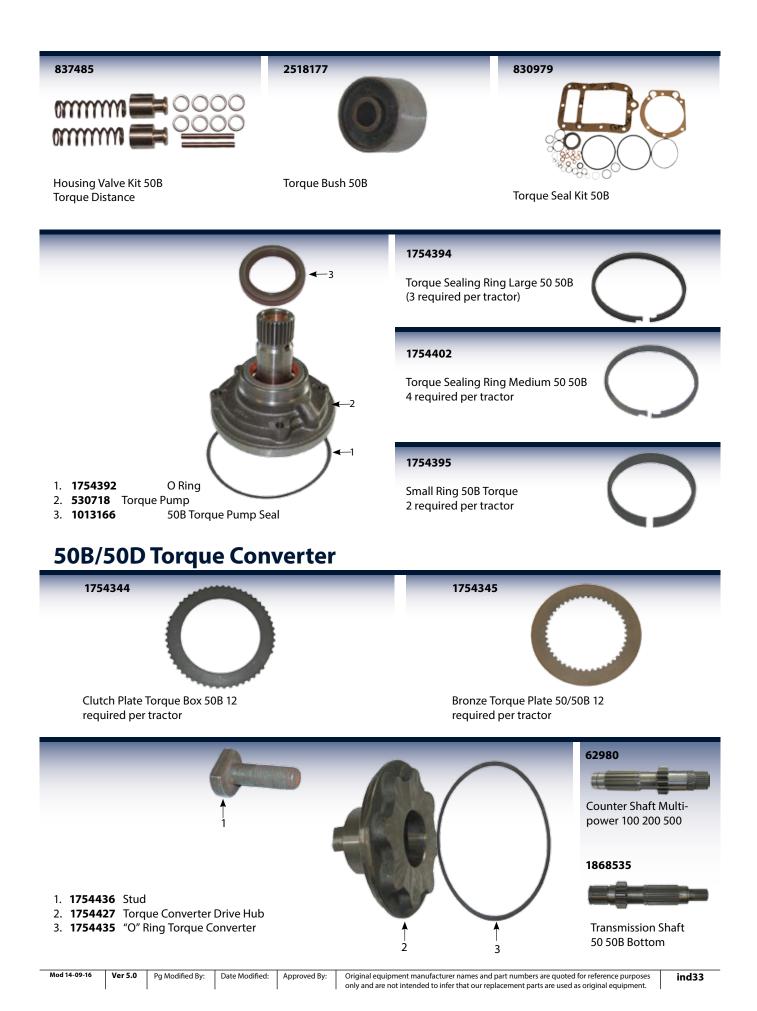

| Clutch, Transmission       |          |  |  |
|----------------------------|----------|--|--|
| & PTO                      | ind 28   |  |  |
| 40/50/50B Component        | s ind 28 |  |  |
| 50B Torque Converter       | ind 29   |  |  |
| 50/50B<br>Torque Converter | ind 29   |  |  |