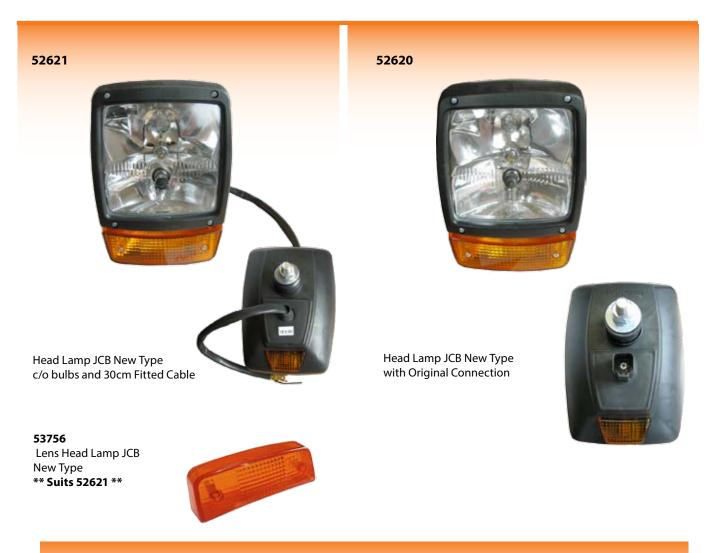

3803



Wheel Bearing Kit JCB 3CX

## Seals



## Decals













## **Cab, Sheet Metal & Electrical**

## **Electrical Parts**

### **Ignition Switches**



52050 Ignition Switch IHC 42 \*\* 33 01 32 on Switch Digital Dash, Electric Shuttle \*\* 51181K is K \*\* 51181 is without electric shuttle \*\*



#### 51181

Ignition Switch IHC JCB \*\* 33 02 62 on switch C55 C55A C64 C64A C70A CS48 CS48 CS52 CS58 CS63 CS68 CS75 (Not for digital dash) Fendt

53237



51181





51181K Ignition Switch Key IHC JCB New Type \*\* Waterproof Key \*\* 53236 Cover Key Hole Water **Proof Ignition Switch** 

53237 **Cover Terminal Water Proof Ignition Switch** 

53238 **Cover Terminal Water Proof Ignition Switch** 

53235 **Cover Bottom Water Proof Ignition Switch** 

ind11



## **Electrical Parts**





4245

Head Lamp & Flasher Lamp Complete JCB



### **Starters**

64475 Starter Massey Ferguson 54 Series 64 Series JCB 2CX 3CX OE Ref: 3823621E91







## **Alternator**

#### 64485

Alternator Massey Ferguson 4225 4235 4240 JCB Loadall Iskra 80 Amp OE Ref: 3823652M1 714/32200

MAHLE 🔨 Letrika

53663

Starter Teleporter



## Cab, Sheet Metal & Electrical



## Glass



**20264** Glass JCB PRO 8 Bottomm Door RH









#### 2840

Clutch Kit JCB Fastrac 130T 12 Paddle 14" 145T 155T

Bearing = 51279

## 3/3CS/4/4CS 13" Clutch

3255BN



Clutch Assembly Ford 13"

## FUEL

Filter 61491



**51346** Clutch Kit JCB Fastrac 130T 145T 155T 14" 12 Paddle \*\* Complete Kit is 2840 \*\* 14" OE Ref: 47602500

396920



Clutch Disc JCB 3C



Filter 61491

ind15



## 580F/G Warner Transmissions