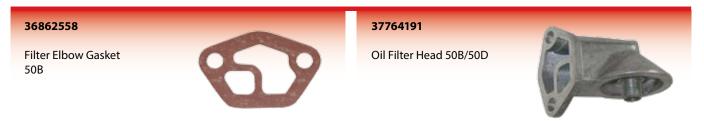

## **Exhaust Elbow Gasket**

#### 194742

Exhaust Elbow Gasket 165 168 188 265 Also Fits 275 290 390 690

## Manifolds

37781781

Exhaust Manifold 165 168 188 265 New Type Also fits 275 290

Manifold Lower 165 212E \*\*\* ELBOW 53206 \*\*\*

## **Manifold Gasket**

#### 36862134

Exhaust Manifold Gasket 212 236 248 165 168 188 265 275 Also Fits 290 390 565 575 590 690