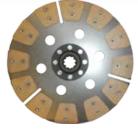

#### 2840

Clutch Kit JCB Fastrac 130T 12 Paddle 14" 145T 155T

Bearing = 51279

## 3/3CS/4/4CS 13" Clutch

3255BN

Clutch Assembly Ford 13"

## FUEL

Filter 61491

**51346** Clutch Kit JCB Fastrac 130T 145T 155T 14" 12 Paddle \*\* Complete Kit is 2840 \*\* 14" OE Ref: 47602500

396920

Clutch Disc JCB 3C

Filter 61491

ind15