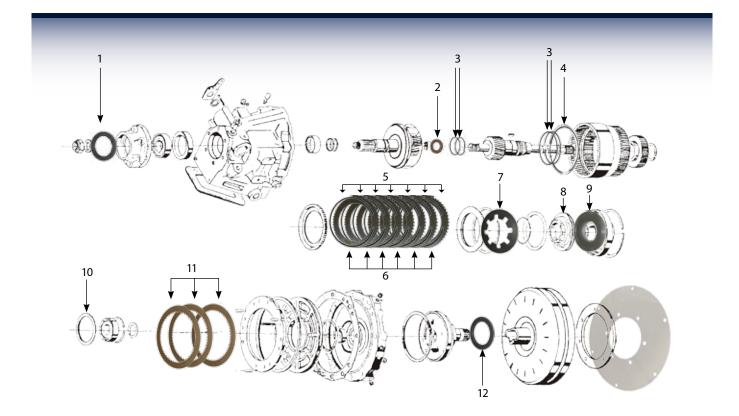

## 580F/G Warner Transmissions

| 1. | WG709 | Oil Seal         |
|----|-------|------------------|
| n  |       | Casa Thurst Mash |

- WG7W2 Case Thrust Washer 2. 3.
- WG7RS1 Case Piston Ring Kit
- 4. WG7P6A Case Snap Ring Selective
- Case Snap Ring Selective WG7P6D WG7C3
- Case Clutch Plate (7 Per Set) 5. WG7C4 Case Clutch Plate (6 Per Set)
- 6.
- 7. WG7X10 Case Spring
- 8. WG7X8 Case Piston
- WG7X7 Case Piston Chamber 9.
- **WG7W1** Case Thrust Washer 10. WG7C1
- Case Clutch Plate (3 Per Set) 11. WG708 Oil Seal 12.