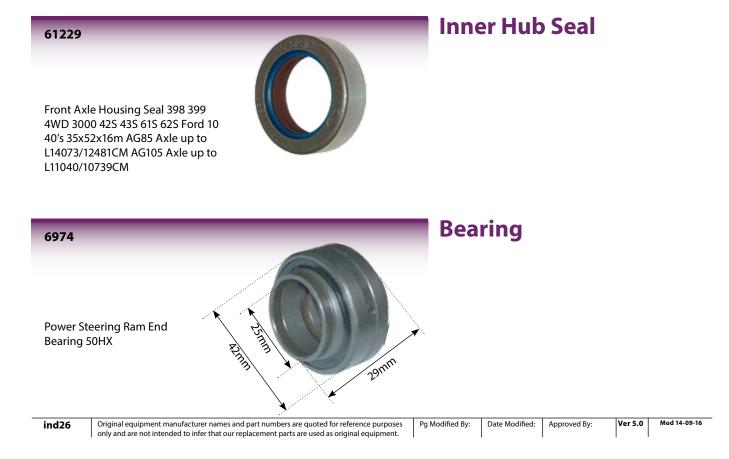

#### 61394 Stub Axle Pivot Bearing Fermac 860 Upper 61387 Stub Axle Bearing Seal 50HX 61229 409824 Stub Axle Bearing Ford 40 Seal 398 399 4WD Carraro 860 50HX Front Axle Housing 3000 42s 43s 61391 61s 62s Ford 10 40's Stub Axle Pivot Shim 860 35x52x16m 50HX Upper 1182 61393 Stub Axle Bearing Carraro Ford 4WD/50HX Stub Axle Pivot Shim 860 50HX Lower 61395 Stub Axle Pivot Bearing 860 Lower