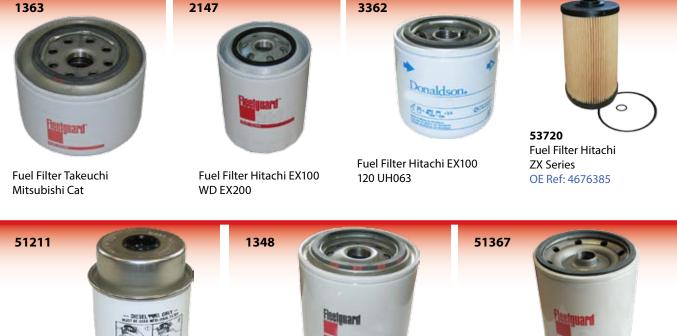

| ind 39       |  |
|---------------------|--------------|--|
| Air Filters         | ind 39       |  |
| Hydraulic Filters   | ind 39       |  |
| Servo Filter        | ind 40       |  |
| Coolant/Oil/Fuel Fi | lters ind 40 |  |
|                     |              |  |

| Cab, Sheet Metal |        |  |
|------------------|--------|--|
| & Electrical     | ind 41 |  |
| Alternators      | ind 41 |  |
| Starters         | ind41  |  |
| Exhausts         | ind42  |  |





Hydraulic Filter EX100 120 FH120 FH130 457 mm long



**Servo Filter** 

Hydraulic Filter Hitachi EX200



## **Coolant/Oil/Fuel Filters**





Water Coolant Filter Ford/Case Oil Filter Hitachi EX200 Maxxum 885xl



Engine Oil Filter Hitachi EX100 EX120



**53721** Oil Filter Hitachi ZX Series OE Ref: 4448336





Filer Pre Filter Water Separator (3.6") Reverse Flow 150 Micron Caterpillar

Fuel Filter Hitachi 5022

Engine Oil Filter Isuzu Engine -Hitachi Sumitome Case



53377

Alternator Hitachi EX120



## **Starters**



Starter Hitachi EX30



## Regulator

**53694** Switch Master 24V 120 Amp Hitachi Digger Oe Ref: 235817



## Mirror

6854001

Mirror Complete Fiat Hitachi (180x236mm)



## **Starters Cummins & Caterpillar**

**51411** Starter Cummins 24V



**51413** Starter Caterpillar 24V



## **Cab, Sheet Metal & Electrical**



## Exhausts

EX120

**53866** Exhaust Box EX120 MK1 OE Ref: L1191187 **53863** Exhaust Turbo Pipe EX120 MK1 OE Ref: 8035871





**53865** Exhaust Box EX120 MK2/3 OE Ref: 4255658

**53862** Exhaust Turbo Pipe EX120 MK2 OE Ref: 8048818

# **EX60**

**53868** Exhaus