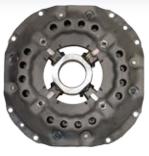

#### 2840

Clutch Kit JCB Fastrac 130T 12 Paddle 14" 145T 155T

Bearing = 51279

## 3/3CS/4/4CS 13" Clutch

3255BN

Clutch Assembly Ford 13"

## FUEL

Filter 61491

**51346** Clutch Kit JCB Fastrac 130T 145T 155T 14" 12 Paddle \*\* Complete Kit is 2840 \*\* 14" OE Ref: 47602500

396920

Clutch Disc JCB 3C

Filter 61491

ind15