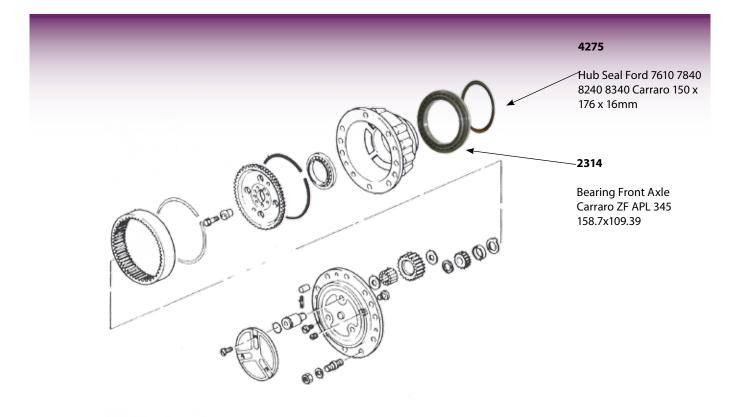

#### 61394 Stub Axle Pivot Bearing Fermac 860 Upper 61387 Stub Axle Bearing Seal 50HX 61229 409824 Stub Axle Bearing Ford 40 Seal 398 399 4WD Carraro 860 50HX Front Axle Housing 3000 42s 43s 61391 61s 62s Ford 10 40's Stub Axle Pivot Shim 860 35x52x16m 50HX Upper 1182 61393 Stub Axle Bearing Carraro Ford 4WD/50HX Stub Axle Pivot Shim 860 50HX Lower 61395 Stub Axle Pivot Bearing 860 Lower

## 50HX 4WD Carraro Front Axle

Ver 5.0