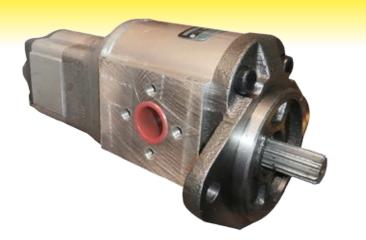

## **Hydraulic Pump**

**53768** Hydraulic Pump JCB Fastrac Double Gear A40.0/12.8L 36326 OE Ref: 552/40050JCB