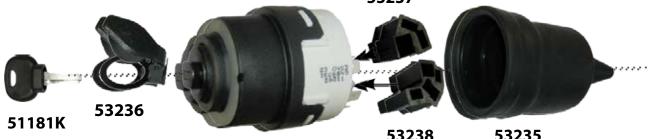

#### 51181

Ignition Switch IHC JCB \*\* 33 02 62 on switch C55 C55A C64 C64A C70A CS48 CS48 CS52 CS58 CS63 CS68 CS75 (Not for digital dash) Fendt

53237

51181

51181K Ignition Switch Key IHC JCB New Type \*\* Waterproof Key \*\* 53236 Cover Key Hole Water **Proof Ignition Switch** 

53237 **Cover Terminal Water Proof Ignition Switch** 

53238 **Cover Terminal Water Proof Ignition Switch** 

53235 **Cover Bottom Water Proof Ignition Switch** 

ind11