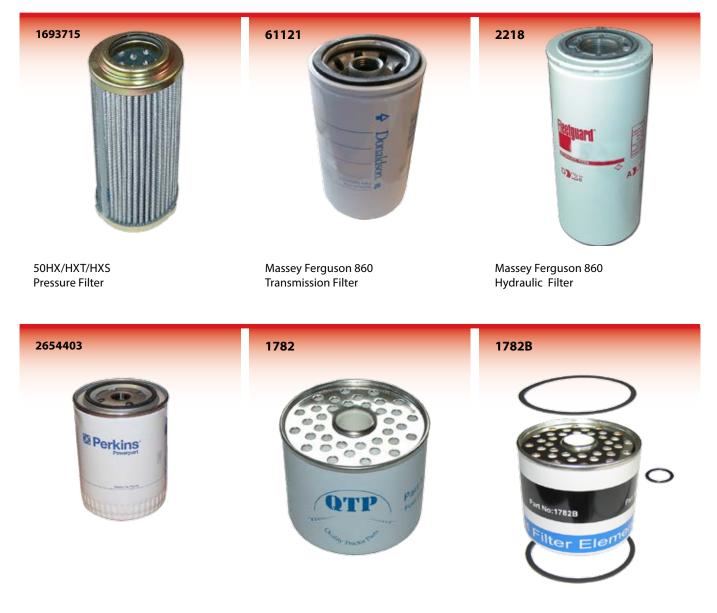

## **Hydraulic Filters**

Hydraulic Filter 580G 50HX 50HXT 50HXS Also JCB Fastrac Length

#### Hydraulic Filter Massey Ferguson 30E Main

Hydraulic Filter 40 50 50B Genuine

Hydraulic Filter 40 50 50B

#### 1782

235mm

Fuel Filter Massey Ferguson Ford Short 522 Case IH McCormick David Brown Fendt Landini Leyland Renault Same - 100 Box - 20 Tray

#### 1782B

Fuel Filter Massey Ferguson Ford Short 522 Case IH McCormick David Brown Fendt Landini Leyland Renault Same

## **Oil Filter**

## **Transmission Filter**