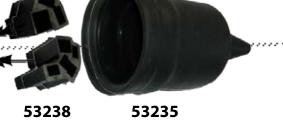

53237 **Cover Terminal Water Proof Ignition Switch** 

53238 **Cover Terminal Water Proof Ignition Switch** 

53235 **Cover Bottom Water Proof Ignition Switch** 

ind11