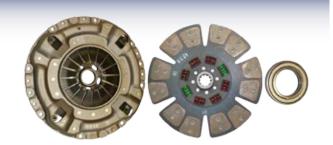

#### 2840

Clutch Kit JCB Fastrac 130T 12 Paddle 14" 145T 155T

Bearing = 51279

## 3/3CS/4/4CS 13" Clutch

3255BN

Clutch Assembly Ford 13"

## FUEL

Filter 61491

**51346** Clutch Kit JCB Fastrac 130T 145T 155T 14" 12 Paddle \*\* Complete Kit is 2840 \*\* 14" OE Ref: 47602500

396920

Clutch Disc JCB 3C

Filter 61491

ind15