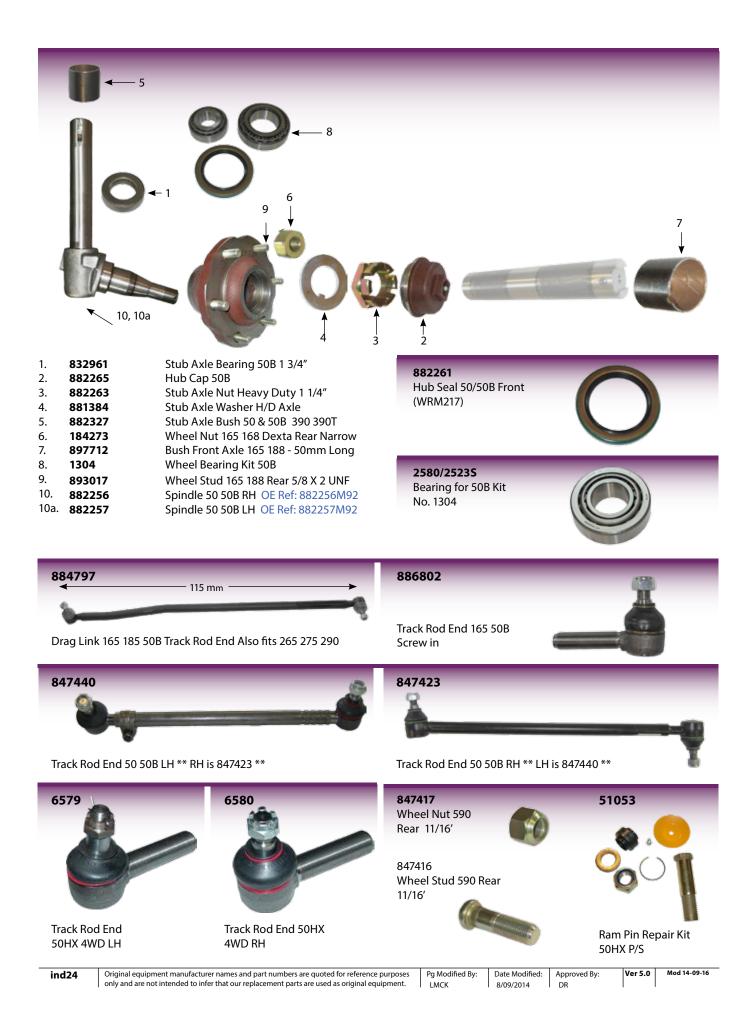

## **50B Front Axle Parts**

#### 61394 Stub Axle Pivot Bearing Fermac 860 Upper 61387 Stub Axle Bearing Seal 50HX 61229 409824 Stub Axle Bearing Ford 40 Seal 398 399 4WD Carraro 860 50HX Front Axle Housing 3000 42s 43s 61391 61s 62s Ford 10 40's Stub Axle Pivot Shim 860 35x52x16m 50HX Upper 1182 61393 Stub Axle Bearing Carraro Ford 4WD/50HX Stub Axle Pivot Shim 860 50HX Lower 61395 Stub Axle Pivot Bearing 860 Lower