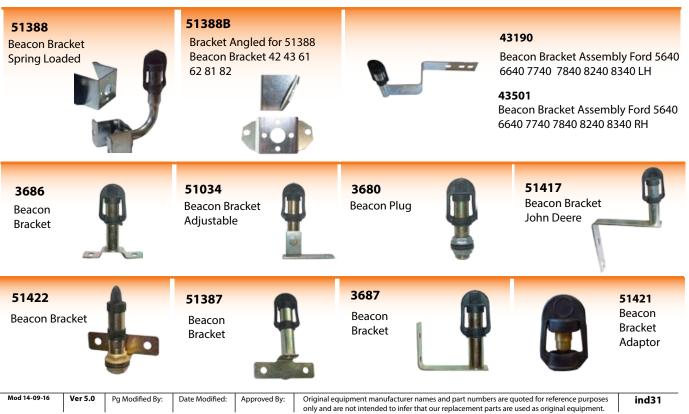

| Cab, Sheet Metal   |        |
|--------------------|--------|
| & Electrical       | ind 26 |
| Work Lamps         | ind 26 |
| Isolation Switches | ind 26 |
| Warning Lights     | ind 26 |
| Lucas Beacons      | ind 27 |
| Lucas Brackets     | ind 27 |
|                    |        |