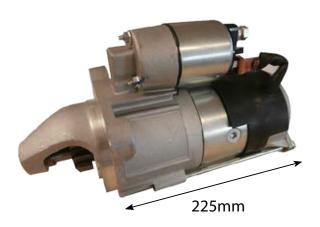

### **Starters**

64475 Starter Massey Ferguson 54 Series 64 Series JCB 2CX 3CX OE Ref: 3823621E91

#### 64485

Alternator Massey Ferguson 4225 4235 4240 JCB Loadall Iskra 80 Amp OE Ref: 3823652M1 714/32200

MAHLE 🔨 Letrika

53663

Starter Teleporter