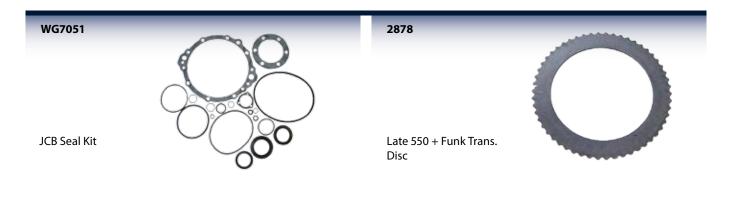

Spline - 50mm Centre to Centre Hole 12 SplinesD140524

Approved By:

ind40



## 580F/G Warner Transmissions



| 1.  | WG709  | Oil Seal                      |
|-----|--------|-------------------------------|
| 2.  | WG7W2  | Case Thrust Washer            |
| 3.  | WG7RS1 | Case Piston Ring Kit          |
| 4.  | WG7P6A | Case Snap Ring Selective      |
|     | WG7P6D | Case Snap Ring Selective      |
| 5.  | WG7C3  | Case Clutch Plate (7 Per Set) |
| 6.  | WG7C4  | Case Clutch Plate (6 Per Set) |
| 7.  | Wg7x10 | Case Spring                   |
| 8.  | WG7X8  | Case Piston                   |
| 9.  | WG7X7  | Case Piston Chamber           |
| 10. | WG7W1  | Case Thrust Washer            |
| 11. | WG7C1  | Case Clutch Plate (3 Per Set) |
| 12. | WG708  | Oil Seal                      |



# Hitachi



## Contents

| Filters             | ind 39       |  |
|---------------------|--------------|--|
| Air Filters         | ind 39       |  |
| Hydraulic Filters   | ind 39       |  |
| Servo Filter        | ind 40       |  |
| Coolant/Oil/Fuel Fi | lters ind 40 |  |
|                     |              |  |

| Cab, Sheet Metal |        |  |
|------------------|--------|--|
| & Electrical     | ind 41 |  |
| Alternators      | ind 41 |  |
| Starters         | ind41  |  |
| Exhausts         | ind42  |  |





Hydraulic Filter EX100 120 FH120 FH130 457 mm long



**Servo Filter** 

Hydraulic Filter Hitachi EX200



## **Coolant/Oil/Fuel Filters**





Water Coolant Filter Ford/Case Oil Filter Hitachi EX200 Maxxum 885xl



Engine Oil Filter Hitachi EX100 EX120



**53721** Oil Fil