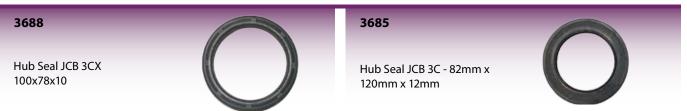

83

**3046** Air Filter JCB 412 Farm - Master





Approved By: Ver 5.0



## 429959 Kit

Air Filter Kit 4200 - 373.8mm Long Suits John Deere 5620 5720 5820 OE Ref: 3901475M1 & 3901476M



## 429958 Kit

Air Filter Kit 4200 5400 - 359.3mm Long OE Ref: 3901464M1 & 3901465M





525-50 Inner Air Filter 3CX/525-58FS/530-110 Inner Air Filter JCB 3CX Outer Air Filter

ind7





ind8



## **Engine Oil Filters**





## **Fuel Filters**

#### 3082

Fuel Filter IHC Fiat Ford 40 T DX4 Fendt Farmer 300 Favorit 500 600 800 900



#### 1782

Fuel Filter Massey Ferguson Ford Short 522 Case IH McCormick David Brown Fendt Landini Leyland Renault Same - 100 Box - 20 Tray





## **Axle Parts**

## **Front Axle**



## **Bearings**



Wheel Bearing Kit JCB 3C

3803



Wheel Bearing Kit JCB 3CX

## Seals



## Decals













## **Cab, Sheet Metal & Electrical**

## **Electrical Parts**

### **Ignition Switches**



52050 Ignition Switch IHC 42 \*\* 33 01 32 on Switch Digital Dash, Electric Shuttle \*\* 51181K is K \*\* 51181 is without electric shuttle \*\*



#### 51181

Ignition Switch IHC JCB \*\* 33 02 62 on switch C55 C55A C64 C64A C70A CS48 CS48 CS52 CS58 CS63 CS68 CS75 (Not for digital dash) Fendt

53237



51181





51181K Ignition Switch Key IHC JCB New Type \*\* Waterproof Key \*\* 53236 Cover Key Hole Water **Proof Ignition Switch** 

53237 **Cover Terminal Water Proof Ignition Switch** 

53238 **Cover Terminal Water Proof Ignition Switch** 

53235 **Cover Bottom Water Proof Ignition Switch** 

ind11



## **Electrical Parts**





4245

Head Lamp & Flasher Lamp Complete JC