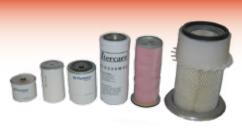

## **Fan Belt**

Filter Kit Fermec 860 (up to '96)

# Est. 1981 Fermec 860 Filters

Air Filter Fiat 80-90 100-90 Outer Inner 2450 Fermec 860 (Kit 7330) MF 393TLX 394TA 5425 5435 5445

6068

Air Filter 390 390T 398 399 Inner \*\*Kit 61408\*\* (Outer 6067)

860 Engine Oil Filter