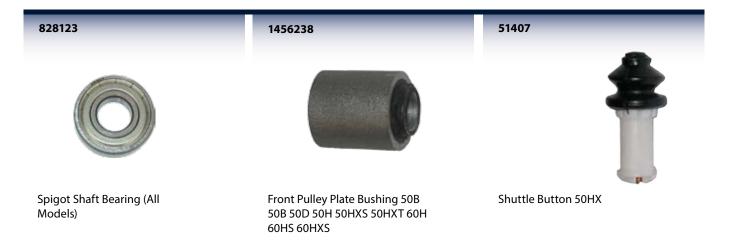

#### 61394 Stub Axle Pivot Bearing Fermac 860 Upper 61387 Stub Axle Bearing Seal 50HX 61229 409824 Stub Axle Bearing Ford 40 Seal 398 399 4WD Carraro 860 50HX Front Axle Housing 3000 42s 43s 61391 61s 62s Ford 10 40's Stub Axle Pivot Shim 860 35x52x16m 50HX Upper 1182 61393 Stub Axle Bearing Carraro Ford 4WD/50HX Stub Axle Pivot Shim 860 50HX Lower 61395 Stub Axle Pivot Bearing 860 Lower