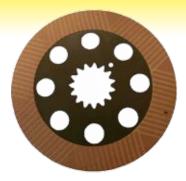

## **Brake Disc**

53127

53128

Brake Disc Steel JCB Telehandler \*\* Paper Disc is 53127 \*\* 12 per axle \*\* 3 teeth 240 x 140 x 3.9mm

#### Brake Disc Paper JCB Telehandler \*\* Steel Disc is 53128 \*\* 10 per axle \*\* 15 teeth 222 x 49.5 x 3.9mm