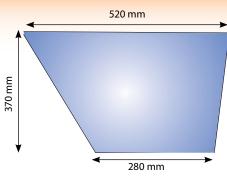

68 CS75 (Not for digital dash) Fendt

53237



51181





51181K Ignition Switch Key IHC JCB New Type \*\* Waterproof Key \*\* 53236 Cover Key Hole Water **Proof Ignition Switch** 

53237 **Cover Terminal Water Proof Ignition Switch** 

53238 **Cover Terminal Water Proof Ignition Switch** 

53235 **Cover Bottom Water Proof Ignition Switch** 

ind11



## **Electrical Parts**





4245

Head Lamp & Flasher Lamp Complete JCB



### **Starters**

64475 Starter Massey Ferguson 54 Series 64 Series JCB 2CX 3CX OE Ref: 3823621E91







## **Alternator**

#### 64485

Alternator Massey Ferguson 4225 4235 4240 JCB Loadall Iskra 80 Amp OE Ref: 3823652M1 714/32200

MAHLE 🔨 Letrika

53663

Starter Teleporter



## Cab, Sheet Metal & Electrical



## Glass



**20264** Glass JCB PRO 8 Bottomm Door RH









#### 2840

Clutch Kit JCB Fastrac 130T 12 Paddle 14" 145T 155T

Bearing = 51279

## 3/3CS/4/4CS 13" Clutch

3255BN



Clutch Assembly Ford 13"

## FUEL

Filter 61491



**51346** Clutch Kit JCB Fastrac 130T 145T 155T 14" 12 Paddle \*\* Complete Kit is 2840 \*\* 14" OE Ref: 47602500

396920



Clutch Disc JCB 3C



Filter 61491

ind15



## 580F/G Warner Transmissions



| 1. | WG709 | Oil Seal         |
|----|-------|------------------|
| n  |       | Casa Thurst Mash |

- WG7W2 Case Thrust Washer 2. 3.
- WG7RS1 Case Piston Ring Kit
- 4. WG7P6A Case Snap Ring Selective
- Case Snap Ring Selective WG7P6D WG7C3
- Case Clutch Plate (7 Per Set) 5. WG7C4 Case Clutch Plate (6 Per Set)
- 6.
- 7. WG7X10 Case Spring
- 8. WG7X8 Case Piston
- WG7X7 Case Piston Chamber 9.
- **WG7W1** Case Thrus