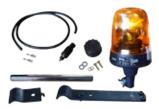

| Cab, Sheet Metal   |        |
|--------------------|--------|
| & Electrical       | ind 26 |
| Work Lamps         | ind 26 |
| Isolation Switches | ind 26 |
| Warning Lights     | ind 26 |
| Lucas Beacons      | ind 27 |
| Lucas Brackets     | ind 27 |
|                    |        |