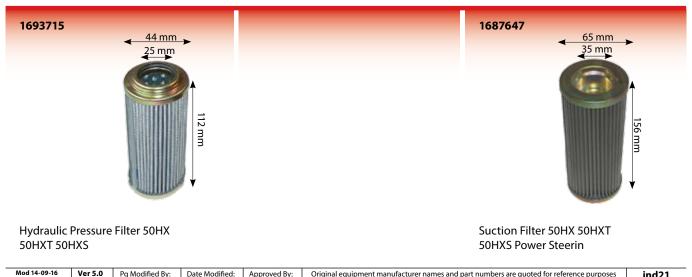

## **Hydraulic Filters**

Hydraulic Filter 580G 50HX 50HXT 50HXS Also JCB Fastrac Length

#### Hydraulic Filter Massey Ferguson 30E Main

Hydraulic Filter 40 50 50B Genuine

Hydraulic Filter 40 50 50B