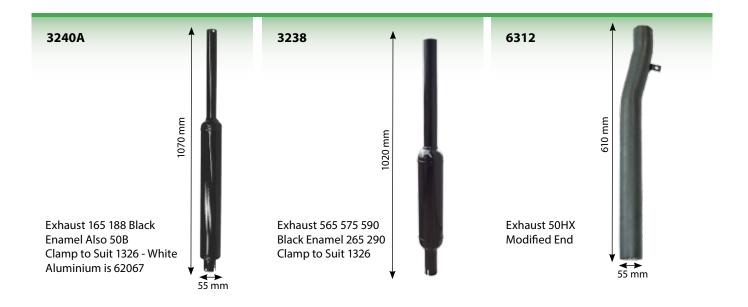

## **Exhausts**

**53872** Exhaust Box JCB 3CX Up To Serial Number 414785 OE Ref: 123/03223

**53877** Exhaust Box JCB 3CX Non Turbo From Serial M414786 OE Ref: 123/03964

**53876** Exhaust Box JCB 3CX 4CX Turbo From Serial M414695 OE Ref: 123/03963

**53874** Exhaust Box JCB 3CX 4CX Turbo Up To Serial Number 414694 OE Ref: 123/03433

**53873** Exhaust Box JCB 3CX Grey Cab Serial Range 337001 - 400000 OE Ref: 993/66200

**53875** Exhaust Box JCB 3CX Turbo Grey CAB From Serial 337001 - 400000 OE Ref: 993/66300

**43636** Exhaust Silencer Turbo JCB Loadall 530 540 537 532 OE Ref: 993/66300