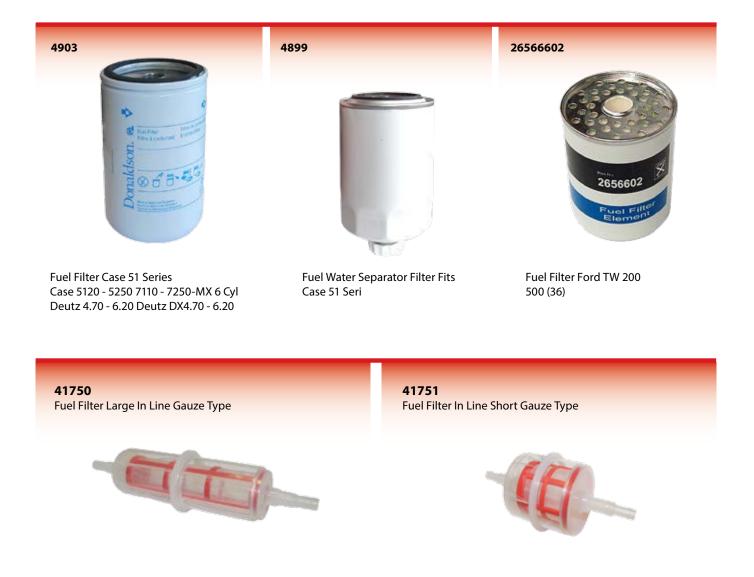

## **Fuel Filters**

#### 3082

Fuel Filter IHC Fiat Ford 40 T DX4 Fendt Farmer 300 Favorit 500 600 800 900

#### 1782

Fuel Filter Massey Ferguson Ford Short 522 Case IH McCormick David Brown Fendt Landini Leyland Renault Same - 100 Box - 20 Tray