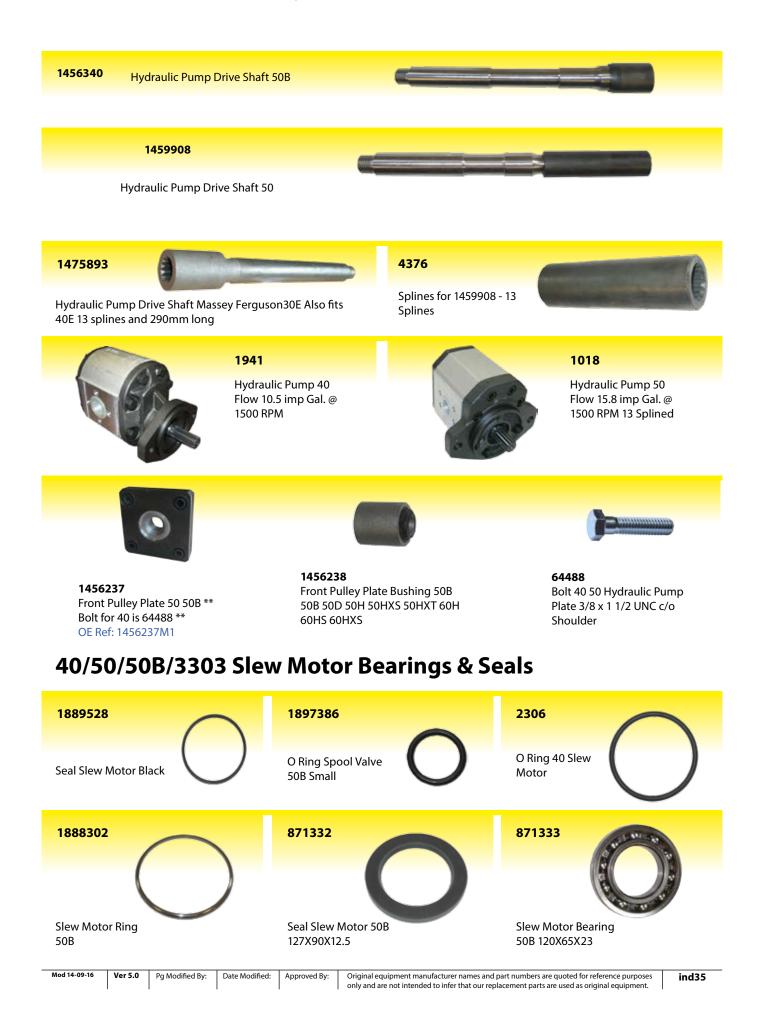

Assembly
- Work Lamp 8 LED 24W
- Flood 1920 Lumen
- Flexi Beacon





53857 Beacon Kit



43592 Beacon Kit T6.120 - T6.175 T6010 -T6090 T7.170 OE Ref: 710762034

Includes: Beacon, Cable Connections, Bolt Fixing Set, Beacon Pole, Brackets



## **Brackets**





## 40/50/50B Components

## Clutch Disc 12"



Clutch Kit Massey Ferguson 50B (LUK)

#### 887890



Clutch Disc 135 165 - 12" Main Drive Bronze 178 185 188 240 265 285 290 675 690 50B 10 Splines \*\* Kit is 887869 \*\*

#### 53791828123

**53791**Clutch Kit Barford SX2000 SX3000 SXR3000 Thwaites 1.5 Tonne 2 Tonne 3 Tonne 4 Tonne OE Ref: 500 1137 10 Bearing



## 11" Sintered

ind32







## **50B Torque Converter**





## 50/50B/50HX Ram Seal Kits



Bush 50 50B Long

Bush 50 Bucket Short



## 40/50/50B/HX/60HX Hydraulic Parts





## 50B/50HX/HXS/860 Brakes And Throttle Parts



ind36

Pg Modified By: Date Modified: Approved By:



## **Hand Brake Cables**



# Case



# Contents

| Filters                       | ind 35 |  |
|-------------------------------|--------|--|
| Fuel Filters                  | ind 35 |  |
| Oil Filters                   | ind 35 |  |
| Air Filters                   | ind 35 |  |
| Hydraulic Filters             | ind 35 |  |
| Axle Parts                    | ind 36 |  |
| 580F 580G Axle Parts          | ind 36 |  |
| Bolts,Nut                     |        |  |
| & Bearings                    | ind 36 |  |
| Wheel Bearings                | ind 36 |  |
| Spindle Bearing               | ind 36 |  |
| Brakes, Hydraulics            |        |  |
| & Linkage                     | ind 36 |  |