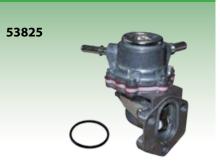

## **Lift Pumps**

Fuel Lift Pump-JCB

Fuel Lift Pump JCB Fastrac

Fuel Lift Pump JCB 940 506C 508C 526 528 521 533 535 536 541 Suits All JCB with Manual Lift Pumps OE Ref: 32007201

**2641725** Fuel Lift Pump Perkins 4.236 Series 4.248 Series OE Ref: 3118234R91 4555699

**2641729** Fuel Lift Pump 6354.4 Phaser 6 Cylinder OE Ref: 1446951M91