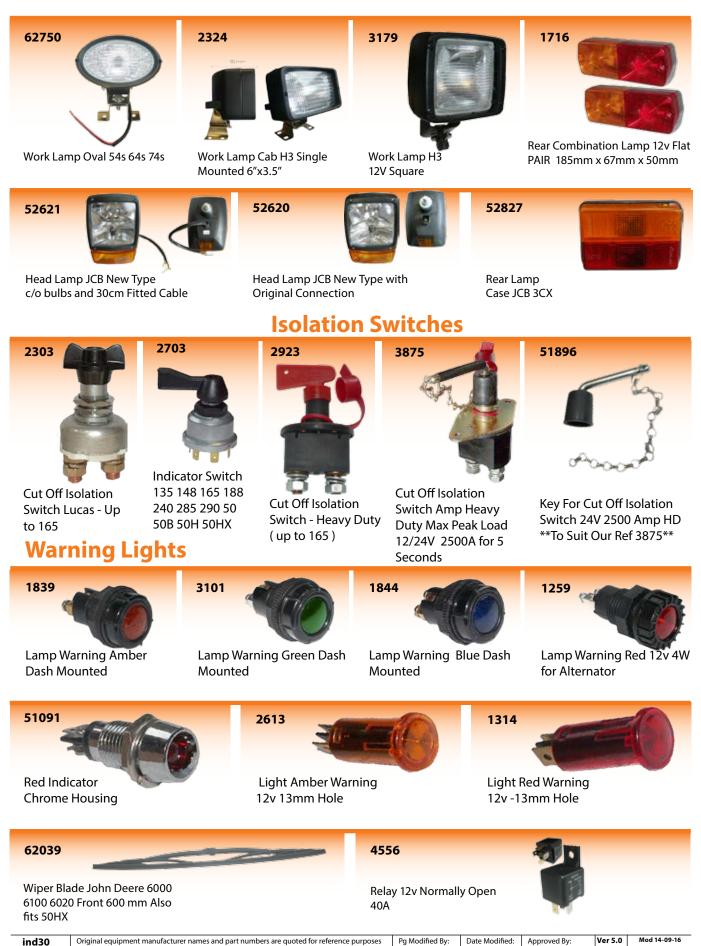

| Cab, Sheet Metal   |        |
|--------------------|--------|
| & Electrical       | ind 26 |
| Work Lamps         | ind 26 |
| Isolation Switches | ind 26 |
| Warning Lights     | ind 26 |
| Lucas Beacons      | ind 27 |
| Lucas Brackets     | ind 27 |
|                    |        |