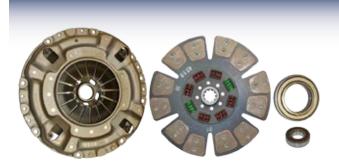

#### 2840

Clutch Kit JCB Fastrac 130T 12 Paddle 14" 145T 155T

Bearing = 51279

## 3/3CS/4/4CS 13" Clutch

3255BN

Clutch Assembly Ford 13"

## FUEL

Filter 61491

**51346** Clutch Kit JCB Fastrac 130T 145T 155T 14" 12 Paddle \*\* Complete Kit is 2840 \*\* 14" OE Ref: 47602500

396920

Clutch Disc JCB 3C

Filter 61491

ind15