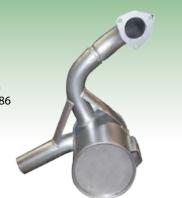

## **Exhausts**

**53872** Exhaust Box JCB 3CX Up To Serial Number 414785 OE Ref: 123/03223

**53877** Exhaust Box JCB 3CX Non Turbo From Serial M414786 OE Ref: 123/03964

**53876** Exhaust Box JCB 3CX 4CX Turbo From Serial M414695 OE Ref: 123/03963

**53874** Exhaust Box JCB 3CX 4CX Turbo Up To Serial Number 414694 OE Ref: 123/03433

**53873** Exhaust Box JCB 3CX Grey Cab Serial Range 337001 - 400000 OE Ref: 993/66200

**53875** Exhaust Box JCB 3CX Turbo Grey CAB From Serial 337001 - 400000 OE Ref: 993/66300

**43636** Exhaust Silencer Turbo JCB Loadall 530 540 537 532 OE Ref: 993/66300