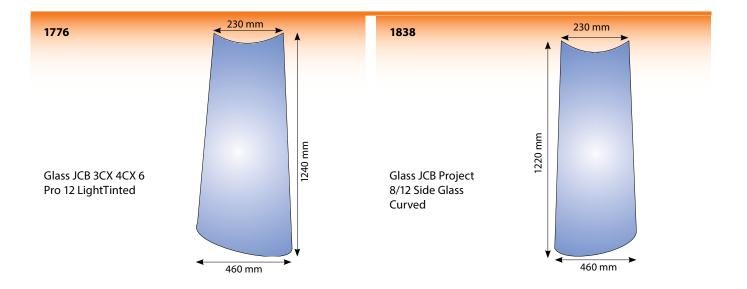

CS75 (Not for digital dash) Fendt

53237



51181





51181K Ignition Switch Key IHC JCB New Type \*\* Waterproof Key \*\* 53236 Cover Key Hole Water **Proof Ignition Switch** 

53237 **Cover Terminal Water Proof Ignition Switch** 

53238 **Cover Terminal Water Proof Ignition Switch** 

53235 **Cover Bottom Water Proof Ignition Switch** 

ind11



## **Electrical Parts**





4245

Head Lamp & Flasher Lamp Complete JCB



### **Starters**

64475 Starter Massey Ferguson 54 Series 64 Series JCB 2CX 3CX OE Ref: 3823621E91







## **Alternator**

#### 64485

Alternator Massey Ferguson 4225 4235 4240 JCB Loadall Iskra 80 Amp OE Ref: 3823652M1 714/32200

MAHLE 🔨 Letrika

53663

Starter Teleporter



## Cab, Sheet Metal & Electrical



## Glass



**20264** Glass JCB PRO 8 Bottomm Door RH









#### 2840

Clutch Kit JCB Fastrac 130T 12 Paddle 14" 145T 155T

Bearing = 51279

## 3/3CS/4/4CS 13" Clutch

3255BN



Clutch Assembly Ford 13"

## FUEL

Filter 61491



**51346** Clutch Kit JCB Fastrac 130T 145T 155T 14" 12 Paddle \*\* Complete Kit is 2840 \*\* 14" OE Ref: 47602500

396920



Clutch Disc JCB 3C



Filter 61491

ind15



## 580F/G Warner Transmissions



| 1. | WG709 | Oil Seal         |
|----|-------|------------------|
| n  |       | Casa Thurst Mash |

- WG7W2 Case Thrust Washer 2. 3.
- WG7RS1 Case Piston Ring Kit
- 4. WG7P6A Case Snap Ring Selective
- Case Snap Ring Selective WG7P6D WG7C3
- Case Clutch Plate (7 Per Set) 5. WG7C4 Case Clutch Plate (6 Per Set)
- 6.
- 7. WG7X10 Case Spring
- 8. WG7X8 Case Piston
- WG7X7 Case Piston Chamber 9.
- **WG7W1** Case Thrust