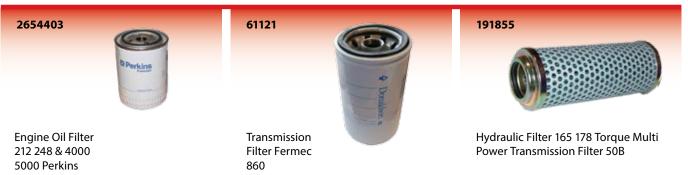

## 40/50/50B/50D/ 50HX/HXT/HXS Filters







## **Air Filters**



Air Filter 165 168 188 50B Outer \*\*\*KIT 61460\*\*\* Inner 10237



\*\*\*KIT 61460\*\*\* (Outer 10236)



Air Filter 50 50D 50H 50HX 60H Inner Massey Ferguson Telehandler 24

## **Hydraulic Filters**





Hydraulic Filter 580G 50HX 50HXT 50HXS Also JCB Fastrac Length

#### Hydraulic Filter Massey Ferguson 30E Main



Hydraulic Filter 40 50 50B Genuine



Hydraulic Filter 40 50 50B

## **Fuel Filters**

#### 1782

235mm

Fuel Filter Massey Ferguson Ford Short 522 Case IH McCormick David Brown Fendt Landini Leyland Renault Same - 100 Box - 20 Tray



#### 1782B

Fuel Filter Massey Ferguson Ford Short 522 Case IH McCormick David Brown Fendt Landini Leyland Renault Same



## **Oil Filter**

## **Transmission Filter**





# Est. 1981 Fermec 860 Filters







Air Filter Fiat 80-90 100-90 Outer Inner 2450 Fermec 860 (Kit 7330) MF 393TLX 394TA 5425 5435 5445

6068

Air Filter 390 390T 398 399 Inner \*\*Kit 61408\*\* (Outer 6067)



860 Engine Oil Filter

860 Fuel Filter



## **50B Front Axle Parts**





#### 61394 Stub Axle Pivot Bearing Fermac 860 Upper 61387 Stub Axle Bearing Seal 50HX 61229 409824 Stub Axle Bearing Ford 40 Seal 398 399 4WD Carraro 860 50HX Front Axle Housing 3000 42s 43s 61391 61s 62s Ford 10 40's Stub Axle Pivot Shim 860 35x52x16m 50HX Upper 1182 61393 Stub Axle Bearing Carraro Ford 4WD/50HX Stub Axle Pivot Shim 860 50HX Lower 61395 Stub Axle Pivot Bearing 860 Lower

## 50HX 4WD Carraro Front Axle



Ver 5.0



## 4WD Carraro 50HZX/860











## Massey Ferguson 165-188 P/S Compo