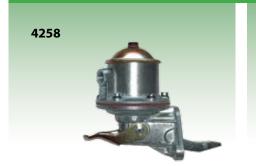

## **Lift Pumps**

Fuel Lift Pump-JCB

Fuel Lift Pump JCB Fastrac

Fuel Lift Pump JCB 940 506C 508C 526 528 521 533 535 536 541 Suits All JCB with Manual Lift Pumps OE Ref: 32007201

**2641725** Fuel Lift Pump Perkins 4.236 Series 4.248 Series OE Ref: 3118234R91 4555699

**2641729** Fuel Lift Pump 6354.4 Phaser 6 Cylinder OE Ref: 1446951M91