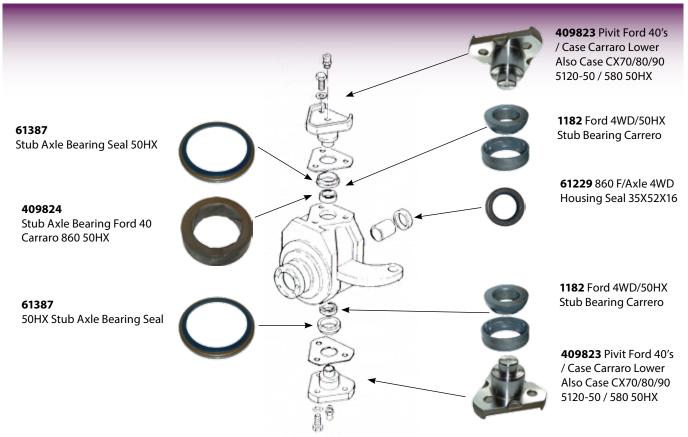

#### 61394 Stub Axle Pivot Bearing Fermac 860 Upper 61387 Stub Axle Bearing Seal 50HX 61229 409824 Stub Axle Bearing Ford 40 Seal 398 399 4WD Carraro 860 50HX Front Axle Housing 3000 42s 43s 61391 61s 62s Ford 10 40's Stub Axle Pivot Shim 860 35x52x16m 50HX Upper 1182 61393 Stub Axle Bearing Carraro Ford 4WD/50HX Stub Axle Pivot Shim 860 50HX Lower 61395 Stub Axle Pivot Bearing 860 Lower

## 50HX 4WD Carraro Front Axle

Ver 5.0

## 4WD Carraro 50HZX/860