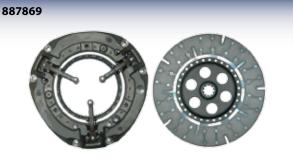

#### 2840

Clutch Kit JCB Fastrac 130T 12 Paddle 14" 145T 155T

Bearing = 51279

## 3/3CS/4/4CS 13" Clutch

3255BN

Clutch Assembly Ford 13"

## FUEL

Filter 61491

**51346** Clutch Kit JCB Fastrac 130T 145T 155T 14" 12 Paddle \*\* Complete Kit is 2840 \*\* 14" OE Ref: 47602500

396920

Clutch Disc JCB 3C

Filter 61491

ind15