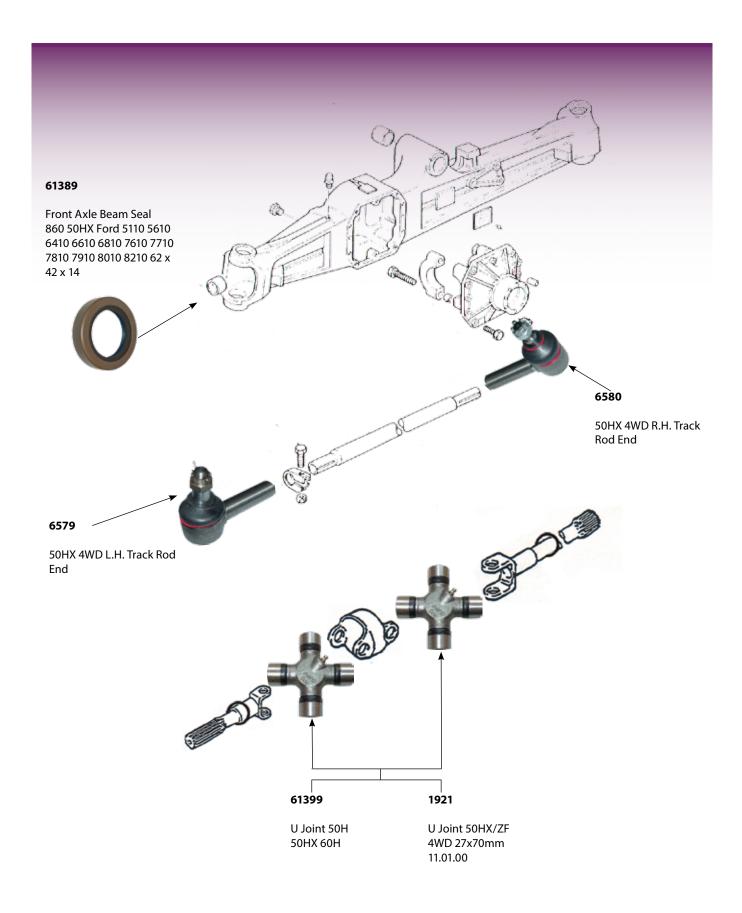

#### 61394 Stub Axle Pivot Bearing Fermac 860 Upper 61387 Stub Axle Bearing Seal 50HX 61229 409824 Stub Axle Bearing Ford 40 Seal 398 399 4WD Carraro 860 50HX Front Axle Housing 3000 42s 43s 61391 61s 62s Ford 10 40's Stub Axle Pivot Shim 860 35x52x16m 50HX Upper 1182 61393 Stub Axle Bearing Carraro Ford 4WD/50HX Stub Axle Pivot Shim 860 50HX Lower 61395 Stub Axle Pivot Bearing 860 Lower

## 50HX 4WD Carraro Front Axle

Ver 5.0