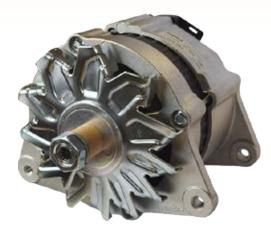

#### 64485

Alternator Massey Ferguson 4225 4235 4240 JCB Loadall Iskra 80 Amp OE Ref: 3823652M1 714/32200

MAHLE 🔨 Letrika

53663

Starter Teleporter