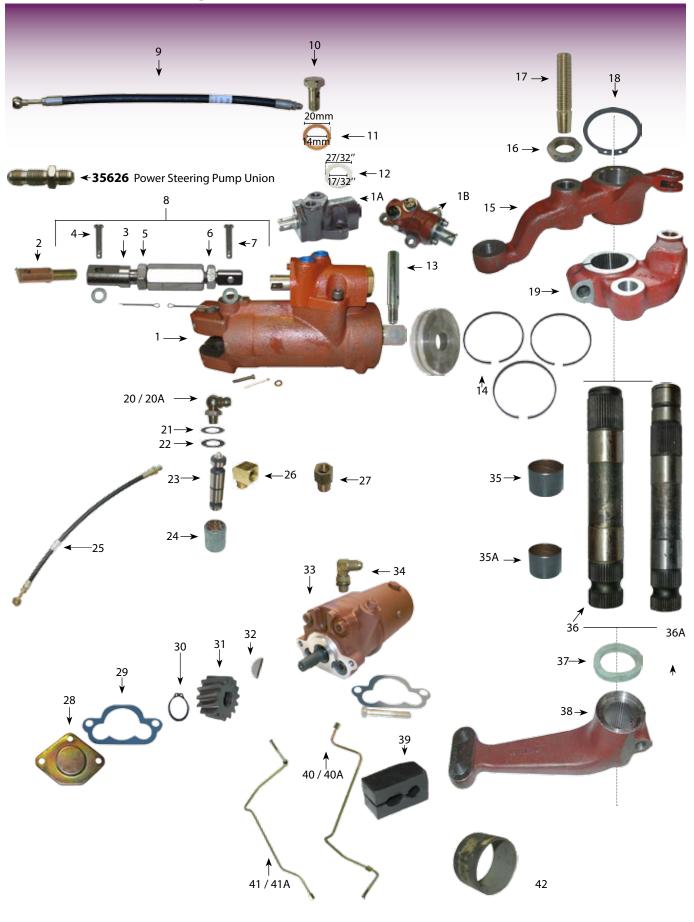

## Massey Ferguson 165-188 P/S Components 165-188 P/S Components

## Massey Ferguson 165-188 P/S Components