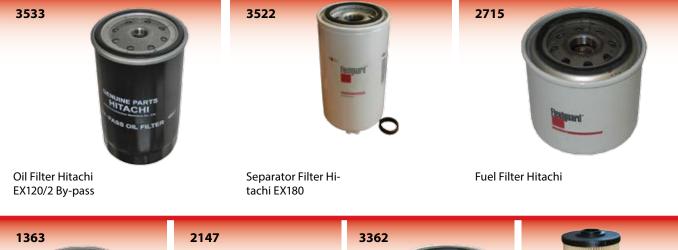

| ind 39       |  |
|---------------------|--------------|--|
| Air Filters         | ind 39       |  |
| Hydraulic Filters   | ind 39       |  |
| Servo Filter        | ind 40       |  |
| Coolant/Oil/Fuel Fi | lters ind 40 |  |
|                     |              |  |

| Cab, Sheet Metal |        |  |
|------------------|--------|--|
| & Electrical     | ind 41 |  |
| Alternators      | ind 41 |  |
| Starters         | ind41  |  |
| Exhausts         | ind42  |  |





Hydraulic Filter EX100 120 FH120 FH130 457 mm long



**Servo Filter** 

Hydraulic Filter Hitachi EX200



## **Coolant/Oil/Fuel Filters**





Water Coolant Filter Ford/Case Oil Filter Hitachi EX200 Maxxum 885xl



Engine Oil Filter Hitachi EX100 EX120



**53721** Oil Filter Hitachi ZX Series OE Ref: 4448336





Filer Pre Filter Water Separator (3.6") Reverse Flow 150 Micron Caterpillar

Fuel Filter Hitachi 5022

Engine Oil Filter Isuzu Engine -Hitachi Sumitome Case



53377

Alternator Hitachi EX120



## **Starters**



Starter Hitachi EX30



## Regulator

**53694** Switch Master 24V 120 Amp Hitachi Digger Oe Ref: 235817



## Mirror

6854001

Mirror Complete Fiat Hitachi (180x236mm)



## **Starters Cummins & Caterpillar**

**51411** Starter Cummins 24V



**51413** Starter Caterpillar 24V



## **Cab, Sheet Metal & Electrical**



## Exhausts

EX120

**53866** Exhaust Box EX120 MK1 OE Ref: L1191187 **53863** Exhaust Turbo Pipe EX120 MK1 OE Ref: 8035871





**53865** Exhaust Box EX120 MK2/3 OE Ref: 4255658

**53862** Exhaust Turbo Pipe EX120 MK2 OE Ref: 8048818

# **EX60**

**53868** Exha