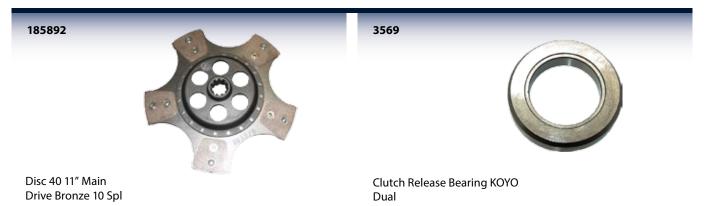

Beacon 12v Flexi



12/24V



\*\* USE 53855 WHEN STOCK GONE \*\*

#### 43190K

Beacon Work Lamp Bracket Kit Left Side

Kit includes:

- Beacon Bracket Assembly
- Work Lamp 8 LED 24W
- Flood 1920 Lumen
- Flexi Beacon





53857 Beacon Kit



43592 Beacon Kit T6.120 - T6.175 T6010 -T6090 T7.170 OE Ref: 710762034

Includes: Beacon, Cable Connections, Bolt Fixing Set, Beacon Pole, Brackets



## **Brackets**





## 40/50/50B Components

## Clutch Disc 12"



Clutch Kit Massey Ferguson 50B (LUK)

#### 887890



Clutch Disc 135 165 - 12" Main Drive Bronze 178 185 188 240 265 285 290 675 690 50B 10 Splines \*\* Kit is 887869 \*\*

#### 53791828123

**53791**Clutch Kit Barford SX2000 SX3000 SXR3000 Thwaites 1.5 Tonne 2 Tonne 3 Tonne 4 Tonne OE Ref: 500 1137 10 Bearing



## 11" Sintered

ind32







## **50B Torque Converter**





## 50/50B/50HX Ram Seal Kits



Bush 50 50B Long

Bush 50 Bucket Short



## 40/50/50B/HX/60HX Hydraulic Parts





## 50B/50HX/HXS/860 Brakes And Throttle Parts



ind36

Pg Modified By: Date Modified: Approved By:



## **Hand Brake Cables**



# Case



# Contents

| Filters                       | ind 35 |  |
|-------------------------------|--------|--|
| Fuel Filters                  | ind 35 |  |
| Oil Filters                   | ind 35 |  |
| Air Filters                   | ind 35 |  |
| Hydraulic Filters             | ind 35 |  |
| Axle Parts                    | ind 36 |  |
| 580F 580G Axle Parts          | ind 36 |  |
| Bolts,Nut                     |        |  |
| & Bearings                    | ind 36 |  |
| Wheel Bearings