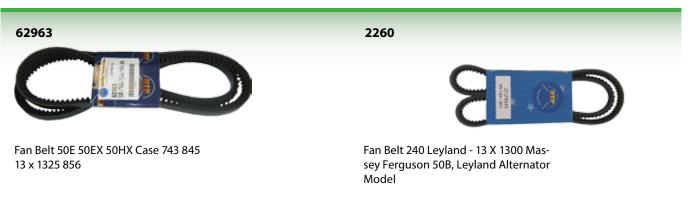

ts           | ind 30 |  |  |
| Hydraulic Parts         | ind 31 |  |  |
| Bearings & Seals        | ind 31 |  |  |
| Brakes & Throttle Parts | ind 32 |  |  |
| Cables                  | ind 33 |  |  |





## **Exhaust Elbow Gasket**

#### 194742

Exhaust Elbow Gasket 165 168 188 265 Also Fits 275 290 390 690



## Manifolds

37781781



Exhaust Manifold 165 168 188 265 New Type Also fits 275 290



Manifold Lower 165 212E \*\*\* ELBOW 53206 \*\*\*

## **Manifold Gasket**

#### 36862134

Exhaust Manifold Gasket 212 236 248 165 168 188 265 275 Also Fits 290 390 565 575 590 690



## Engine

## Cooling



## **Hose Top**

**Hose Bottom** 

Hose Top Manitou - Various Models



## **Various Models**

## **Hose Top**



Hose Top Manitou - Various Models

## **Hose Bottom**



## **Fan Belt**











Filter Kit Fermec 860 (up to '96)



## 40/50/50B/50D/ 50HX/HXT/HXS Filters







## **Air Filters**



Air Filter 165 168 188 50B Outer \*\*\*KIT 61460\*\*\* Inner 10237



\*\*\*KIT 61460\*\*\* (Outer 10236)



Air Filter 50 50D 50H 50HX 60H Inner Massey Ferguson Telehandler 24

## **Hydraulic Filters**





Hydraulic Filter 580G 50HX 50HXT 50HXS Also JCB Fastrac Length

#### Hydraulic Filter Massey Ferguson 30E Main



Hydraulic Filter 40 50 50B Genuine



Hydraulic Filter 40 50 50B

## **Fuel Filters**

#### 1782

235mm

Fuel Filter Massey Ferguson Ford Short 522 Case IH McCormick David Brown Fendt Landini Leyland Renault Same - 100 Box - 20 Tray



#### 1782B

Fuel Filter Massey Ferguson Ford Short 522 Case IH McCormick David Brown Fendt Landini Leyland Renault Same



## *