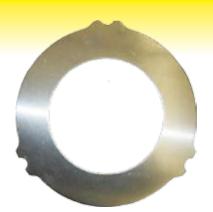

## **Brake Disc**

53127

53128

Brake Disc Steel JCB Telehandler \*\* Paper Disc is 53127 \*\* 12 per axle \*\* 3 teeth 240 x 140 x 3.9mm

#### Brake Disc Paper JCB Telehandler \*\* Steel Disc is 53128 \*\* 10 per axle \*\* 15 teeth 222 x 49.5 x 3.9mm