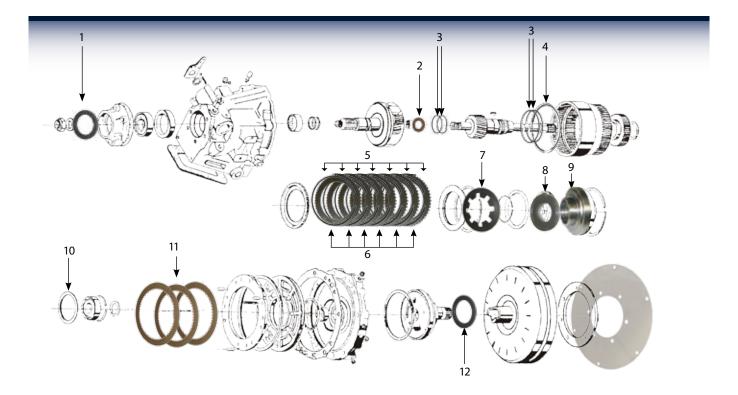

## 580F/G Warner Transmissions

| 1. | WG709 | Oil Seal         |
|----|-------|------------------|
| n  |       | Casa Thurst Mash |

- WG7W2 Case Thrust Washer 2. 3.
- WG7RS1 Case Piston Ring Kit
- 4. WG7P6A Case Snap Ring Selective
- Case Snap Ring Selective WG7P6D WG7C3
- Case Clutch Plate (7 Per Set) 5. WG7C4 Case Clutch Plate (6 Per Set)
- 6.
- 7. WG7X10 Case Spring
- 8. WG7X8 Case Piston
- WG7X7 Case Piston Chamber 9.
- **WG7W1** Case Thrust Washer 10. WG7C1
- Case Clutch Plate (3 Per Set) 11. WG708 Oil Seal 12.

WG7051

JCB Seal Kit