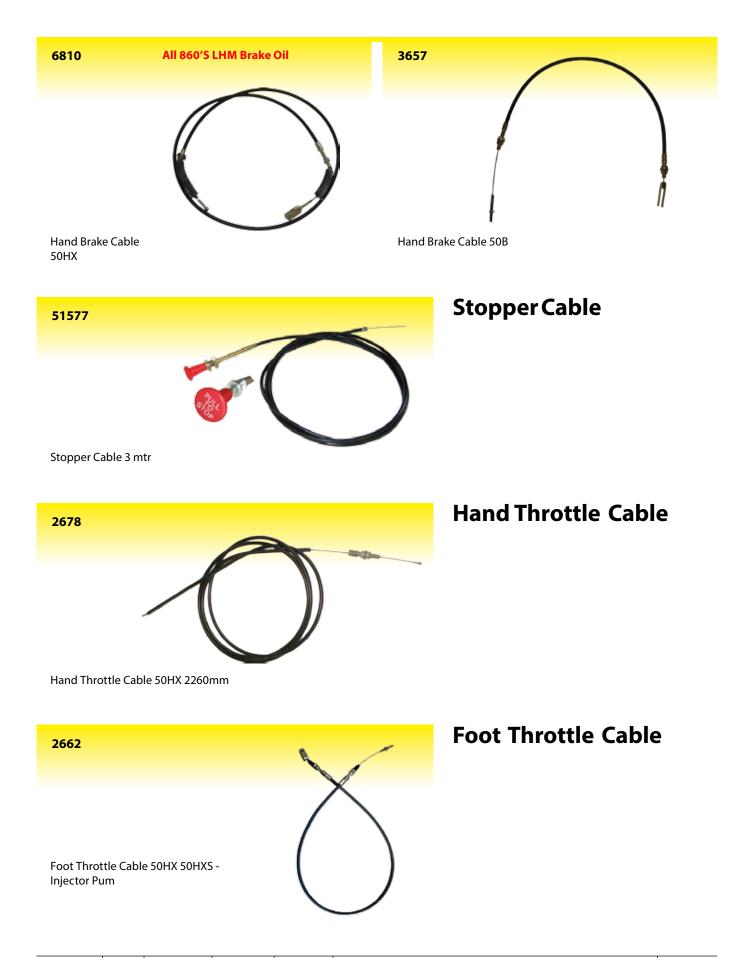

## **Throttle Cables**

**53890** Throttle Cable JCB Telehandler 535-67 530-95 525-67 525-58 530-110 537 537-120 540-120 OE Ref: 910/31300

**53889** Throttle Cable JCB Telehandler 526-55 5205 5265 533-105 520-55 540 OE Ref: 331/14325

## Pick Up Hitch Cable JCB Fastrac

#### 3134

Pick Up Hitch Cable JCB Fastrac