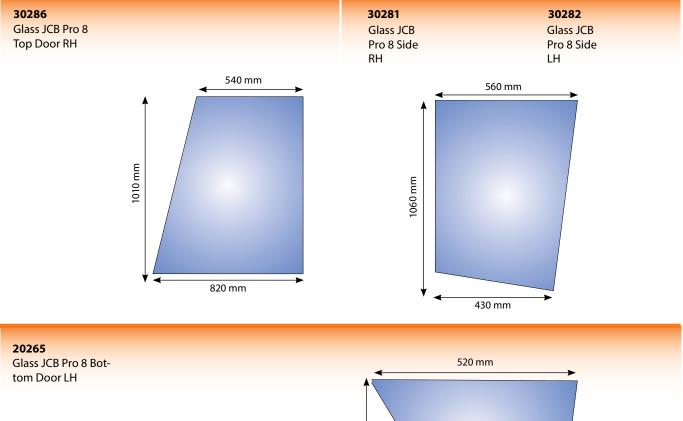

55A C64 C64A C70A CS48 CS48 CS52 CS58 CS63 CS68 CS75 (Not for digital dash) Fendt

53237



51181





51181K Ignition Switch Key IHC JCB New Type \*\* Waterproof Key \*\* 53236 Cover Key Hole Water **Proof Ignition Switch** 

53237 **Cover Terminal Water Proof Ignition Switch** 

53238 **Cover Terminal Water Proof Ignition Switch** 

53235 **Cover Bottom Water Proof Ignition Switch** 

ind11



## **Electrical Parts**





4245

Head Lamp & Flasher Lamp Complete JCB



### **Starters**

64475 Starter Massey Ferguson 54 Series 64 Series JCB 2CX 3CX OE Ref: 3823621E91







## **Alternator**

#### 64485

Alternator Massey Ferguson 4225 4235 4240 JCB Loadall Iskra 80 Amp OE Ref: 3823652M1 714/32200

MAHLE 🔨 Letrika

53663

Starter Teleporter



## Cab, Sheet Metal & Electrical



## Glass



**20264** Glass JCB PRO 8 Bottomm Door RH









#### 2840

Clutch Kit JCB Fastrac 130T 12 Paddle 14" 145T 155T

Bearing = 51279

## 3/3CS/4/4CS 13" Clutch

3255BN



Clutch Assembly Ford 13"

## FUEL

Filter 61491



**51346** Clutch Kit JCB Fastrac 130T 145T 155T 14" 12 Paddle \*\* Complete Kit is 2840 \*\* 14" OE Ref: 47602500

396920



Clutch Disc JCB 3C



Filter 61491

ind15



## 580F/G Warner Transmissions



| 1. | WG709 | Oil Seal         |
|----|-------|------------------|
| n  |       | Casa Thurst Mash |

- WG7W2 Case Thrust Washer 2. 3.
- WG7RS1 Case Piston Ring Kit
- 4. WG7P6A Case Snap Ring Selective
- Case Snap Ring Selective WG7P6D WG7C3
- Case Clutch Plate (7 Per Set) 5. WG7C4 Case Clutch Plate (6 Per Set)
- 6.
- 7. WG7X10 Case Spring
- 8. WG7X8 Case Piston
- WG7X7