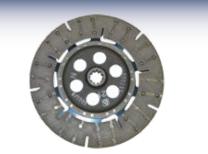

## FUEL

Filter 61491

**51346** Clutch Kit JCB Fastrac 130T 145T 155T 14" 12 Paddle \*\* Complete Kit is 2840 \*\* 14" OE Ref: 47602500

396920

Clutch Disc JCB 3C

Filter 61491

ind15