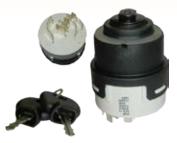

### **Ignition Switches**

52050 Ignition Switch IHC 42 \*\* 33 01 32 on Switch Digital Dash, Electric Shuttle \*\* 51181K is K \*\* 51181 is without electric shuttle \*\*

#### 51181

Ignition Switch IHC JCB \*\* 33 02 62 on switch C55 C55A C64 C64A C70A CS48 CS48 CS52 CS58 CS63 CS68 CS75 (Not for digital dash) Fendt

53237

51181

51181K Ignition Switch Key IHC JCB New Type \*\* Waterproof Key \*\* 53236 Cover Key Hole Water **Proof Ignition Switch** 