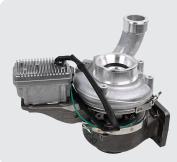

#### **TURBOCHARGER**

57619 | OE Ref: RE535680

John Deere 6530-6930 7130-7530 Series

**BorgWarner** 